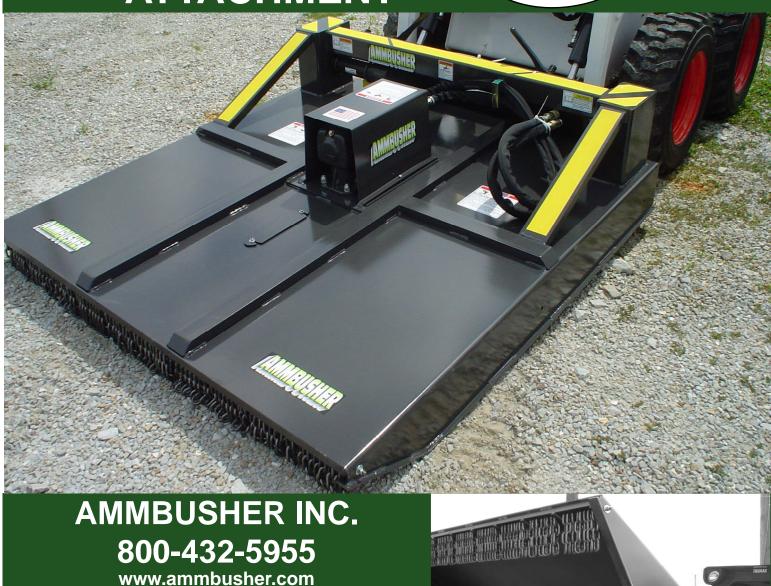

# AMMBUSHER SKID STEER ROTARY CUTTER

# Fits all brands of skid loaders

#### **CUTTING FEATURES**

- Y 2 Cutting widths available 60" and 72"
- Y Mulches tall grass and brush from 0" thru 3'
- Y Bi-directional cutting
- Y Maneuvers easily through heavy vegetation
- Y Cuts up to 3 inches in diameter

#### STRENGTH AND DURABILITY

- Y Smooth undersurface for easy cleaning
- Y Housing 1/4" A-36 plate steel
- Y Round stump jumper

#### **SAFETY FEATURES**

- Y Built-in cushion valve for fast shut down
- Y Front chain curtain prevents unsafe discharge
- Y Non-skid step areas for easy entrance/exit to loader
- Y Safety shield covering rotating parts