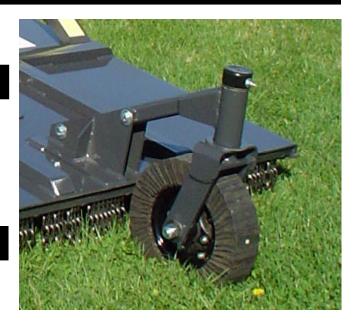

rough heavy vegetation
- Y Cuts up to 3 inches in diameter

#### STRENGTH AND DURABILITY

- Y Smooth undersurface for easy cleaning
- Y Housing 1/4" A-36 plate steel
- Y Round stump jumper

#### **SAFETY FEATURES**

- Y Built-in cushion valve for fast shut down
- Y Front chain curtain prevents unsafe discharge
- Y Non-skid step areas for easy entrance/exit to loader
- Y Safety shield covering rotating parts

#### **OPTIONS**

- Y Heavy duty front wheel
- Y Demolition door

## AMMBUSHER INC.

10470 Industrial Circle Dillsboro IN 47001

800-432-5955

www.ammbusher.com

WARNING: because of the possibility of injury from thrown objects, all rotary cutters are potentially dangerous. Extreme caution must be exercised when operating along roadways or other locations where people may be present.



#### **AM601**

1,100 Weight: **Cutting Width** 60"

**Cutting Capacity:** Up to 3" **Cutting Height:** 0" to 3ft

**Deck Material** 1/4" A36 Steel

Blades: 2 blades

\*14 to 26 gpm Hydraulic Flow:

\*with motor changes

#### **AM720**

Weight: 1,400 lbs.

**Cutting Width:** 72"

**Cutting Capacity:** Up to 3" **Cutting Height:** 0" to 3 ft.

**Deck Material:** 1/4" A36 Steel

Blades: 2 blades

Hydraulic Flow \*15 to 26 gpm

\*with motor changes